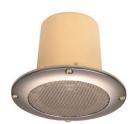

## PC-3CL CEILING SPEAKER

The PC-3CL is a completely-sealed, flush-mounted ceiling speaker made up of a high power handling, splash-proof, small full-range speaker employing a plastic film diaphragm. Its chemical-resistant grille makes the speaker ideal for use in clean rooms, hospital operation rooms, and hot and humid locations such as bath rooms and wet sauna rooms.

## Specifications

| Dimensions (W x H x D) | x 104,5                                                         |
|------------------------|-----------------------------------------------------------------|
| Dimensions (ø x D)     | 139 x 104,5 mm                                                  |
| Finish                 | Alloy-coated ABS resin, traffic white (RAL 9016 or equivalent), |
| Operating temperature  | -20 °C to +60 °C                                                |