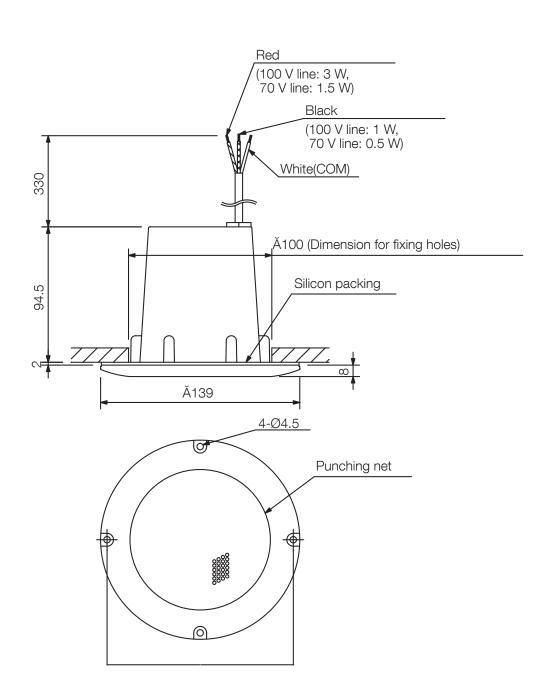

plash-proof, small full-range speaker employing a plastic film diaphragm. Its chemical-resistant grille makes the speaker ideal for use in clean rooms, hospital operation rooms, and hot and humid locations such as bath rooms and wet sauna rooms.



Article number:PC-3CL Alternative products: PC-5CL

## Specifications

| Dimensions (W x H x D) | x 104,5                                                         |
|------------------------|-----------------------------------------------------------------|
| Dimensions (ø x D)     | 139 x 104,5 mm                                                  |
| Finish                 | Alloy-coated ABS resin, traffic white (RAL 9016 or equivalent), |
| Operating temperature  | -20 °C to +60 °C                                                |



Appearance



UNIT:mm SCALE:1/3